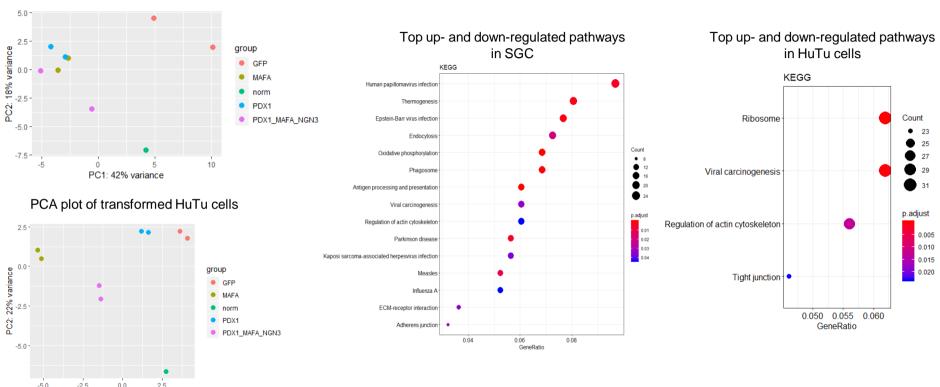

## Transcriptome analysis of SGC and HuTu cell line transformation

## PCA plot of transformed SGC

PC1: 33% variance

BGRS/SB-2020: 12th International Multiconference "Bioinformatics of Genome Regulation and Structure/Systems Biology", 06-10 July 2020, Novosibirsk, Russia