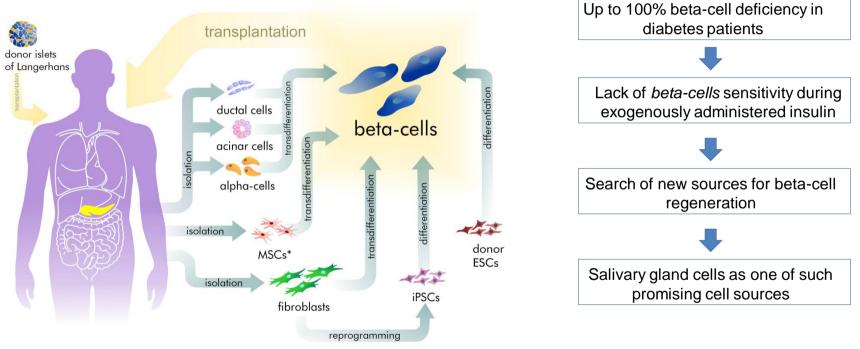

## Regenerative medicine for diabetes

\*Muscle-derived MSCs, adipose-derived MSCs, bone-marrow-derived MSCs

BGRS/SB-2020: 12th International Multiconference "Bioinformatics of Genome Regulation and Structure/Systems Biology", 06-10 July 2020, Novosibirsk, Russia